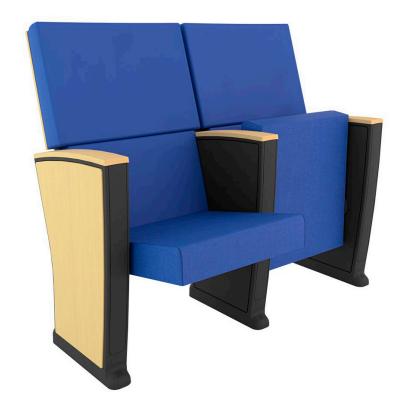

#### TECHNICAL SPECIFICATIONS

Dimensions: 57 - 59 cm seat centres

52,5 cm depth 95 cm height

Backrest: Cold moulded polyurethane foam, which wraps an

injected polypropylene frame completely. It is later upholstered by means of a fabric cover, everything is protected by laminated 3D finish with LYF system or

wood. Foam density, 40 Kg/m<sup>3</sup>.

Seat: Cold moulded polyurethane foam, which wraps an

injected polypropylene frame completely. It is later upholstered by means of a fabric cover. The seat pan folds by means of an automatic noiseless maintenance-free double spring. Polyurethane

density 65 Kg/m<sup>3</sup>.

Side panel: Texturized injected polypropylene, 70mm. End row

panels by laminated 3D finish with LYF system. Optional by wood or fully upholstered. Concealed

floor fixation system.

Armrest: Rectangular texturized injected polypropylene,

Optional; by LYF System or wood.

Volume: 0.150 m³/unit

Weight: 19,7 Kg not assembled

Euro Seating reserves the right to modify the dimensions and characteristics without prior notice. All dimensions and specifications are given for information purposes only.